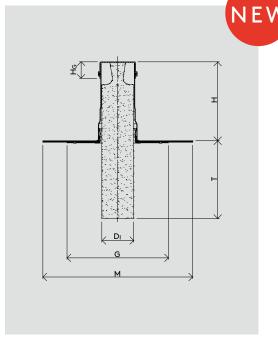

Special models ← on request\*

| WG 1211 ← | Nominal<br>Width | Product No. | D <sub>I</sub> Ø[mm] | GØ[mm] | MØ[mm] | H[mm] | H <sub>G</sub> [mm] | T[mm] |
|-----------|------------------|-------------|----------------------|--------|--------|-------|---------------------|-------|
|           | DN 100           | A112-B100   | 102                  | 325    | 480    | 253   | 53                  | 250   |