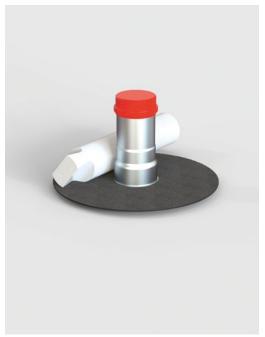

## b/s/t ALIT Control Pipe Bitumen

Testing device for non-destructive moisture control on insulated flat roofs

## Specification ←

Material Aluminium

Including PVC Control Pipe Cap (removable, high impact strength, UV-stabilized) with sealing ring and EPS-foam Pipe Core

Maximum pipe length max. 1000 mm

## Membrane flange

SBS bitumen roofing membrane

According to Ö-Norm B3691, additional service operations are required for roofs in use category K3. One of these service requirements is the installation of detection systems that enable non-destructive moisture control.